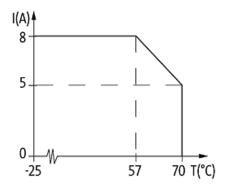

| 1                                                      |
| Comments                              |                                                        |
|                                       |                                                        |

Plastic housings with good resistance against chemicals and oils.

 $The \ resistance\ to\ aggressive\ media\ should\ be\ individually\ tested\ for\ your\ application.\ Further\ details\ on\ request.$ 

All data on this data sheet was compiled carefully.

Liability regarding correctness, completeness, and actuality is limited to gross negligence. Created: 06/12



stay connected

#### **Contact layout**

# M12-Females 4-pole







# Circuit diagram



#### **Dimension drawing**



stay connected

## De-rating curve