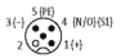

## Approvals

C-----

| Contact layout                        |                                                        |
|---------------------------------------|--------------------------------------------------------|
| Contact 1                             | (+)                                                    |
| Contact 3                             | (-)                                                    |
| Contact 4                             | (N/O)/(S1)                                             |
| Contact 5                             | (Earth)                                                |
| Technical Data                        |                                                        |
| Operating voltage                     | 125 V AC/DC                                            |
| Operating current per contact (40 °C) | max. 4 A                                               |
| Connection                            | Screw plug-in terminals max. 1.5 mm² (AWG 16)          |
| Total current                         | max. 8 A                                               |
| Housing                               | Plastic, flame retardant                               |
| Protection                            | IP65 and IP67 when plugged and screwed down (EN 60529) |
| Temperature range                     | -20+60 °C                                              |
| Technical data M12 port               |                                                        |
| Locking of ports                      | Screw thread M12 × 1 mm                                |
| Commercial data                       |                                                        |
| Net weight                            | 153                                                    |
| Net weight                            | 153                                                    |
| Weight unit                           | gram                                                   |
| Basic unit                            | pc.                                                    |
| Customs tariff number                 | 85369010                                               |
| Unit (piece)                          | 1                                                      |
| Limited value                         | 1                                                      |
| Comments                              |                                                        |
|                                       |                                                        |

#### **Contact layout**