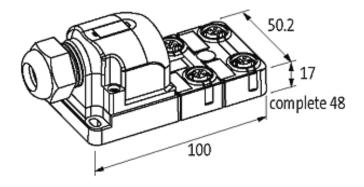

|
| Limited value                         | 1                                                      |
| Comments                              |                                                        |
|                                       |                                                        |

Plastic housings with good resistance against chemicals and oils.

 $The \ resistance\ to\ aggressive\ media\ should\ be\ individually\ tested\ for\ your\ application.\ Further\ details\ on\ request.$ 

All data on this data sheet was compiled carefully.

Liability regarding correctness, completeness, and actuality is limited to gross negligence. Created: 06/12



stay connected

#### **Contact layout**

# M12-Females 4-pole







# Circuit diagram



#### **Dimension drawing**



stay connected

## De-rating curve