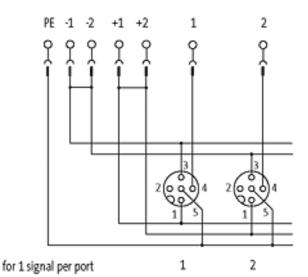

| 1                                                      |
| Limited value                         | 1                                                      |
| Comments                              |                                                        |
|                                       |                                                        |

Plastic housings with good resistance against chemicals and oils.

 $The \ resistance\ to\ aggressive\ media\ should\ be\ individually\ tested\ for\ your\ application.\ Further\ details\ on\ request.$ 

All data on this data sheet was compiled carefully.

Liability regarding correctness, completeness, and actuality is limited to gross negligence. Created: 06/12



stay connected

#### **Contact layout**

# M12-Females 4-pole







# Circuit diagram



#### **Dimension drawing**



stay connected

## De-rating curve