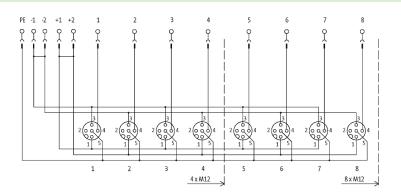

|
| Limited value                         | 1                                                      |
| Comments                              |                                                        |
|                                       |                                                        |

Plastic housings with good resistance against chemicals and oils.

 $The \ resistance\ to\ aggressive\ media\ should\ be\ individually\ tested\ for\ your\ application.\ Further\ details\ on\ request.$ 

All data on this data sheet was compiled carefully.

Liability regarding correctness, completeness, and actuality is limited to gross negligence. Created: 06/12



stay connected

#### **Contact layout**

# M12-Females 4-pole







# Circuit diagram



#### **Dimension drawing**



stay connected

## De-rating curve