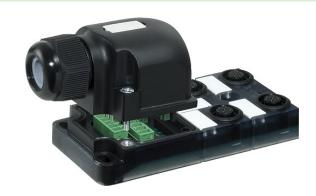

### Exact12, 4xM12, 4-pole, cap, plug. screw term. self wireable, no LED

stay connected

4-way, 4-pole without LED, up to 125 V AC/DC Screw plug-in terminals

### Image