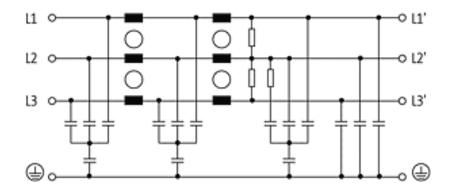

|                    |
|                         | Attenuation curves on request.                                                                                                                                                                                                                                                                                                                                                                                                   |                    |

All data on this data sheet was compiled carefully. Liability regarding correctness, completeness, and actuality is limited to gross negligence. Created: 06/12



stay connected

# Circuit diagram



# Representante oficial de:



[Argentina – Uruguay – Paraguay – Bolivia – Colombia – y Perú.]



Calle 49 N $^\circ$  5764 - Villa Ballester (B1653AOX) - Prov. de Buenos Aires - ARGENTINA Tel: (+54 11) 4768-4242 / Fax: (+54 11) 4849-1212 Mail: ventas@nakase.com.ar / Web: www.nakase.com.ar