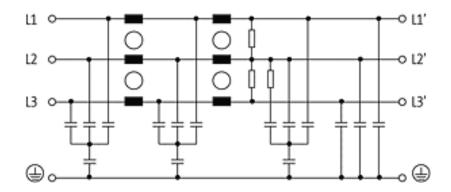

|                    |
|                         | Attenuation curves on request.                                                                                                                                                                                                                                                                                                                                                                                                   |                    |

All data on this data sheet was compiled carefully.
Liability regarding correctness, completeness, and actuality is limited to gross negligence. Created: 06/12



stay connected

## Circuit diagram



# Representante oficial de:



[Argentina – Uruguay – Paraguay – Bolivia – Colombia – y Perú.]



Calle 49 N $^\circ$  5764 - Villa Ballester (B1653AOX) - Prov. de Buenos Aires - ARGENTINA Tel: (+54 11) 4768-4242 / Fax: (+54 11) 4849-1212 Mail: ventas@nakase.com.ar / Web: www.nakase.com.ar