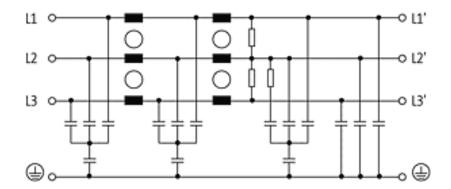

|                    |
|                         | Attenuation curves on request.                                                                                                                                                                                                                                                                                                                                                                                                   |                    |

All data on this data sheet was compiled carefully.
Liability regarding correctness, completeness, and actuality is limited to gross negligence. Created: 06/12



stay connected

## Circuit diagram



# Representante oficial de:



[Argentina – Uruguay – Paraguay – Bolivia – Colombia – y Perú.]



Calle 49 N $^\circ$  5764 - Villa Ballester (B1653AOX) - Prov. de Buenos Aires - ARGENTINA Tel: (+54 11) 4768-4242 / Fax: (+54 11) 4849-1212 Mail: ventas@nakase.com.ar / Web: www.nakase.com.ar