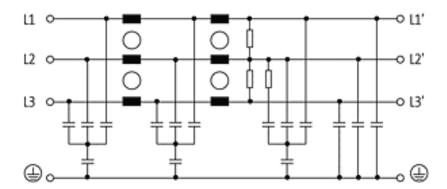

|                    |
|                         | Attenuation curves on request.                                                                                                                                                                                                                                                                                                                                                                                                   |                    |

All data on this data sheet was compiled carefully.
Liability regarding correctness, completeness, and actuality is limited to gross negligence. Created: 06/12



stay connected

## Circuit diagram



# Representante oficial de:



[Argentina – Uruguay – Paraguay – Bolivia – Colombia – y Perú.]



Calle 49 N $^\circ$  5764 - Villa Ballester (B1653AOX) - Prov. de Buenos Aires - ARGENTINA Tel: (+54 11) 4768-4242 / Fax: (+54 11) 4849-1212 Mail: ventas@nakase.com.ar / Web: www.nakase.com.ar