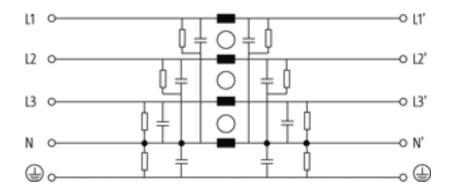

|                    |
|                                  |                                                                                                                                                                                                                                                                                                                                                                                                                                             |                    |

Attenuation curves on request.



stay connected

## Circuit diagram



# Representante oficial de:



[Argentina – Uruguay – Paraguay – Bolivia – Colombia – y Perú.]



Calle 49 N $^\circ$  5764 - Villa Ballester (B1653AOX) - Prov. de Buenos Aires - ARGENTINA Tel: (+54 11) 4768-4242 / Fax: (+54 11) 4849-1212 Mail: ventas@nakase.com.ar / Web: www.nakase.com.ar