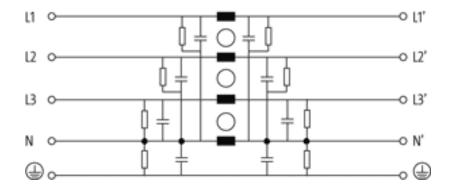

|                    |
|                         | ALL II                                                                                                                                                                                                                                                                                                                                                                                                                                      |                    |

Attenuation curves on request.



stay connected

## Circuit diagram



# Representante oficial de:



[Argentina – Uruguay – Paraguay – Bolivia – Colombia – y Perú.]



Calle 49 N $^\circ$  5764 - Villa Ballester (B1653AOX) - Prov. de Buenos Aires - ARGENTINA Tel: (+54 11) 4768-4242 / Fax: (+54 11) 4849-1212 Mail: ventas@nakase.com.ar / Web: www.nakase.com.ar