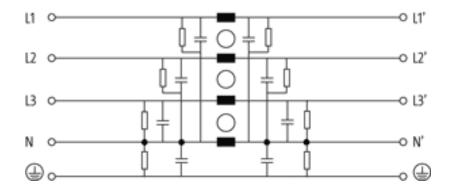

|                    |
|                         |                                                                                                                                                                                                                                                                                                                                                                                                                                             |                    |

Attenuation curves on request.



stay connected

## Circuit diagram



# Representante oficial de:



[Argentina – Uruguay – Paraguay – Bolivia – Colombia – y Perú.]



Calle 49 N $^\circ$  5764 - Villa Ballester (B1653AOX) - Prov. de Buenos Aires - ARGENTINA Tel: (+54 11) 4768-4242 / Fax: (+54 11) 4849-1212 Mail: ventas@nakase.com.ar / Web: www.nakase.com.ar